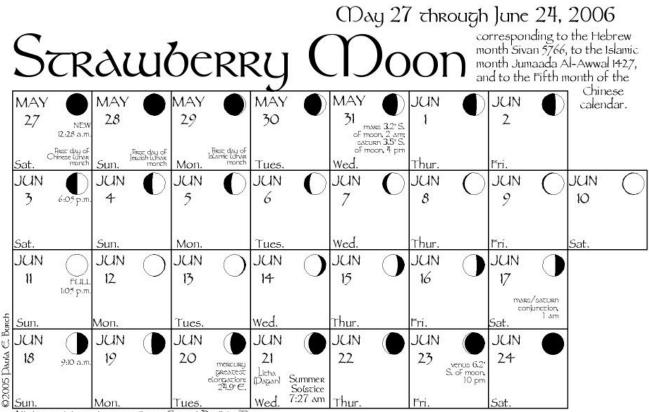

### Lunar Calendars

All times and dates given according to Central Oaylight Time.

Planets: At the beginning of this lunation, Saturn is above and to the left of Mars, in the western evening sky. On May 30, Mars will be in a straight line with the Moon and with Pollux and Castor, the bright 'twins' of the constellation Gemini. As Mars and Saturn edge closer to the horizon, night after night, Saturn gradually approaches Mars and finally overtakes it with conjunction on June 17.

All times and dates given according to Central Daylight Time.

<u>Planets</u>: At the beginning of this lunation, Saturn is above and to the left of Mars, in the western evening sky. On May 30, Mars will be in a straight line with the Moon and with Pollux and Castor, the bright 'twins' of the constellation Gemini. As Mars and Saturn edge closer to the horizon, night after night, Saturn gradually approaches Mars and finally overtakes it with conjunction on June 17.